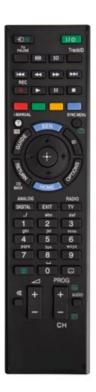

## Remote control compatible with Sony LED and LCD HD TVs, made in ABS, transmission range more than 8 metres

This remote control for Sony LCD and LED HD TVs is immediately ready to use and requires no installation.

With an operating range of **more than 8 metres**, you can easily use this accessory from a distance. It is made in **quality ABS** that gives the device strength and durability.

Features:

- For Sony LED and LCD HD TVs
- No installation, immediately operable
- Material: ABS
- Operating range: more than 8 metres
- Batteries: 2 AAA (not included)