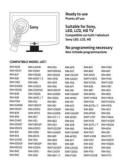

## **Technical data**

SKU: ECREMOTESONY Weight: 64 g Operative range: over 8 metres EAN: 8018417278631 GPSR: The product must not be used by children or by people unable to understand the potential risks., Item subject to WEEE Directive 2012/19/EU, Item subject to CE marking, Packaging of the item subject to the "Green Dot" recycling system, The item packaging is recyclable, Item subject to UKCA marking Color: black Battery: 2xAAA (not included) Material: ABS Suited for: For Sony LED and LCD HD TVs