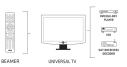

## Remote control, compatible with TV and Smart TV to control up to 12 devices, made in ABS, transmission range over 8 metres

This *universal multi-brand remote control* is suitable for controlling up to **12 devices**: your TV/Smart TV and other devices such as DVD/Blue Ray players, VCRs or decoders.

The operating range is **over 8 metres**: you can easily use this accessory even from a distance. It is made in **quality ABS** that gives the device strength and durability.

Installation is easy and you can set up to 20 favourite channels for quick access. Thanks to the MODE button you can switch to controlling another device.