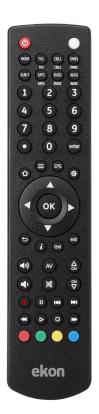

## Remote control, compatible with TV and Smart TV to control up to 12 devices, made in ABS, transmission range over 8 metres

This *universal multi-brand remote control* is suitable for controlling up to **12 devices**: your TV/Smart TV and other devices such as DVD/Blue Ray players, VCRs or decoders.

The operating range is **over 8 metres**: you can easily use this accessory even from a distance. It is made in **quality ABS** that gives the device strength and durability.

Installation is easy and you can set up to 20 favourite channels for quick access. Thanks to the MODE button you can switch to controlling another device.

Features:

- Universal multi-brand
- Favourite settings
- Mode switch
- Material: ABS
- Operating range: over 8 metres
- Batteries: 2 AAA (not included)

Universal 12-in-1 multi-brand remote control SKU: ECREMOTE12