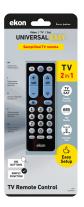

## Universal 2-in-1 multi-brand remote control

SKU: ECREMOTE2

# Remote control, compatible with TV and Smart TV to control two devices, made in ABS, transmission range over 8 metres

This *universal multi-brand remote control* is designed to control **two devices**: your TV/Smart TV and another device such as a DVD/Blue Ray player, VCR or decoder.