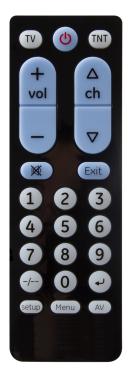

# Remote control, compatible with TV and Smart TV to control two devices, made in ABS, transmission range over 8 metres

This *universal multi-brand remote control* is designed to control **two devices**: your TV/Smart TV and another device such as a DVD/Blue Ray player, VCR or decoder.

#### Features:

- Universal multi-brand
- Learning function
- Material: ABS
- Operating range: over 8 metres
- Batteries: 2 AAA (not included)

Universal 2-in-1 multi-brand remote control SKU: ECREMOTE2