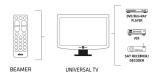

# Remote control, compatible with TV and Smart TV to control two devices, made in ABS, transmission range over 8 metres

This *universal multi-brand remote control* is designed to control **two devices**: your TV/Smart TV and another device such as a DVD/Blue Ray player, VCR or decoder.

The operating range is **over 8 metres**: you can easily use this accessory even from a distance. It is made in **quality ABS** that gives the device strength and durability.

Installation is easy and it is possible to activate the **learning function**. You can replicate the functions of the original remote control on this device. Connection is carried out by means of the infrared emitters of the two accessories.