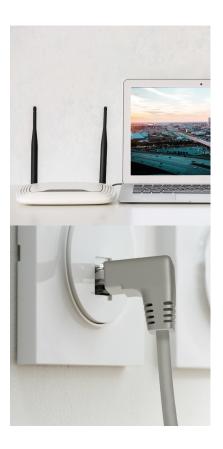

### The ideal network cable to connect your PC to the network or modem

This *network cable* is equipped with **two male-male RJ45 connectors** respectively from **90° and 180°**. This particular feature allows you to use it even in the tightest and narrowest places. Data transfer is 10 Gb per second: you will always enjoy the maximum speed offered by the network. There **length of 3 meters** ensures its connection even over a large distance.