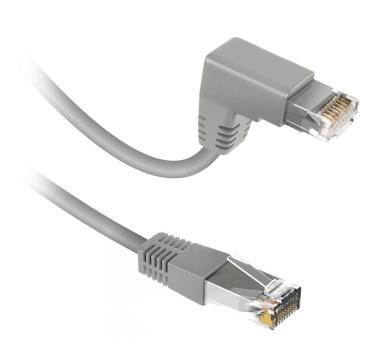

### The ideal network cable to connect your PC to the network or modem

This *network cable* is equipped with **two male-male RJ45 connectors** respectively from **90° and 180°**. This particular feature allows you to use it even in the tightest and narrowest places. Data transfer is 10 Gb per second: you will always enjoy the maximum speed offered by the network. There **length of 3 meters** ensures its connection even over a large distance.

#### Features:

• 90° and 180° male - male RJ45 connectors

• CAT 6: 10Gbps and 250Mhz

• length: 3 metres

Network cable with  $90^{\circ}$  and  $180^{\circ}$  RJ45 connectors SKU: ECITLAN90C630G