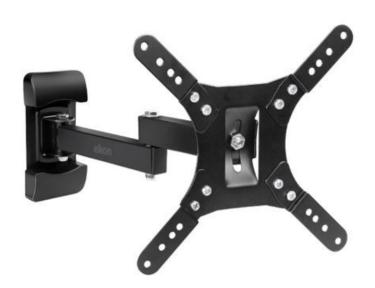

### STABILITY AND MOBILITY

The **Ekon wall mount** is ideal for mounting **14" to 42" flat screen TVs** using the **VESA standard (200 x 200)**. With a **maximum load capacity of 20 kg**, this mount is ideal for medium-sized televisions. Watching your favourite films and programmes is easier than ever thanks to the highly adjustable metal arm.

### **ADJUST YOUR TV TO SUIT YOUR PREFERENCES**

The double arm can be **extended up to 44 cm** and can recline on its central pivot thanks to its high level of mobility and slim design. This means you can choose whether to position your TV just 12 cm from the wall or have it closer to your bed, sofa or armchair. The perfect view is always within easy reach

#### **KEY FEATURES:**

- for flat screen TVs from 14" to 42", VESA max. 200 x 200 and max. weight 20 kg
- extendable arm reaching up to 44 cm
- pivotable 120°
- tiltable +/- 15°
- metal