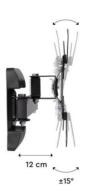

### **ADJUST YOUR TV TO SUIT YOUR PREFERENCES**

The double arm can be **extended up to 44 cm** and can recline on its central pivot thanks to its high level of mobility and slim design. This means you can choose whether to position your TV just 12 cm from the wall or have it closer to your bed, sofa or armchair. The perfect view is always within easy reach

## **FIND THE RIGHT ANGLE**

The Ekon TV mount **tilts up to 15 degrees**, offering extra convenience to make your viewing experience even more enjoyable. The pivots in the double arm also allow **up to 120° of left-to-right swivelling**, which means that you can always find the right angle. Sit or lie down wherever you like in your room and simply adjust the TV to your position.