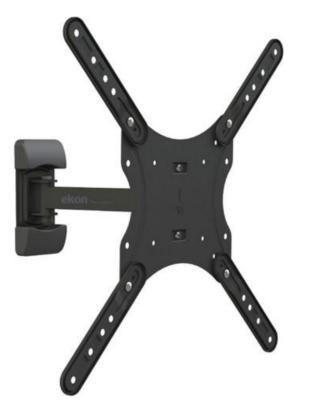

## Full Motion Wall Mount for TVs up to 60 inches

## Full motion wall mount for 20" - 60" TVs with up to 27cm arm extension, 20kg max weight and VESA 400x400

This flat-screen TV wall mount is ideal for adjusting your TV view however you like.

Designed for 20" to 60" TVs, it can hold a maximum weight of 20kg and is VESA 400x400.

The mount is equipped with an **arm extending up to 27cm** with swivel motion up to 120° guaranteeing a tilt of **10**°. Choose the best view according to your needs by rotating it from left to right.

Features:

- Suitable for 20"- 60" TVs
- Max weight: 20 kg
- VESA: 400x400
- Arm extension: up to 27 cm
- Tilt movement: +/-10°

Full Motion Wall Mount for TVs up to 60 inches  $\ensuremath{\mathsf{SKU:ECTVOR60INCH20KG}}$ 