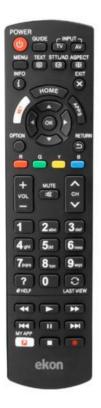

#### A universal remote control specially designed for your Panasonic television

#### Apps and streaming services at the press of a button

This **Panasonic TV\* remote control** offers easy access to all the options you need: changing between channels, adjusting the volume, teletext and much more. It is also great for **Smart TVs**: take direct **shortcuts to your apps** and streaming services from your remote control.

#### No installation required

Once you put in the batteries (2 AAAs), the universal remote control is **immediately ready for use** with no installation. Start watching your favourite shows right away.

#### Sturdy design with an operating range of up to 8 metres

Made from high-quality ABS, it is durable and long-lasting. Furthermore, the operating range of 8 metres **ensures comfort and practicality**.

#### Key features:

- for Panasonic TVs and Smart TVs
- no installation required
- shortcuts for apps and streaming services
- operating range: 8 metres
- batteries: 2 AAA batteries (not included)