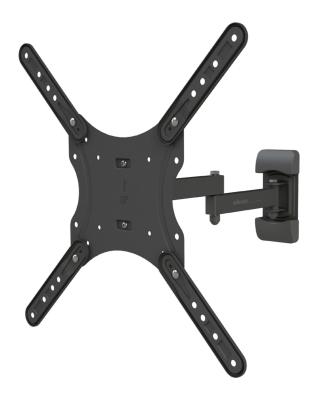

# Mount for TVs up to 60 inches and 20 kg

SKU: ECTVFMOR60INCH20KG

Adjustable wall mount for 20"-60" TVs with a double arm that can be extended up to 44 cm, max. weight 20 kg, VESA 400x400

#### CONVENIENT, STABLE, IDEAL FOR YOUR HOME

This **full-motion TV mount** is ideal for anyone who wants to freely adjust their view.

#### FOR A WIDE RANGE OF TELEVISIONS

It is designed for 20" to 60" TVs and can hold a maximum weight of 20 kg.

#### **ADJUSTABLE AND EXTENDABLE**

The mount is equipped with an **arm that can extend up to 44 cm**, swivel up to 120°, and tilt up to **10**°. You can therefore find the best view according to your needs by rotating it from left to right.

### **KEY FEATURES:**

• Suitable for 20"-60" TVs

Max. weight: 20 kgVESA: 400x400

• Arm extension: up to 44 cm

• Tilt movement: +/-10°