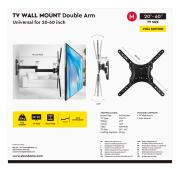

# Mount for TVs up to 60 inches and 20 kg

SKU: ECTVFMOR60INCH20KG

Adjustable wall mount for 20"-60" TVs with a double arm that can be extended up to 44 cm, max. weight 20 kg, VESA 400x400

#### FOR A WIDE RANGE OF TELEVISIONS

It is designed for 20" to 60" TVs and can hold a maximum weight of 20 kg.

### **KEY FEATURES:**

• Suitable for 20"-60" TVs

Max. weight: 20 kgVESA: 400x400

• Arm extension: up to 44 cm

• Tilt movement: +/-10°

## Technical data

Arm length: 44 cm

Suited for: For TVs up to 60 inches Included accessories: screws

EAN: 8018417322860

Tilt: +/- 10°

VESA Dimensions: 400x400 SKU: ECTVFMOR60INCH20KG

Weight: 400 g Max. load: 20 KILOg