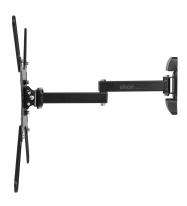

# Mount for TVs up to 60 inches and 20 kg

SKU: ECTVFMOR60INCH20KG

Adjustable wall mount for 20"-60" TVs with a double arm that can be extended up to 44 cm, max. weight 20 kg, VESA 400x400

#### CONVENIENT, STABLE, IDEAL FOR YOUR HOME

This **full-motion TV mount** is ideal for anyone who wants to freely adjust their view.

#### **ADJUSTABLE AND EXTENDABLE**

The mount is equipped with an **arm that can extend up to 44 cm**, swivel up to 120°, and tilt up to **10**°. You can therefore find the best view according to your needs by rotating it from left to right.

### **KEY FEATURES:**

• Suitable for 20"-60" TVs

Max. weight: 20 kgVESA: 400x400

• Arm extension: up to 44 cm

• Tilt movement: +/-10°