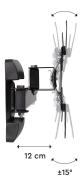

#### ADJUST YOUR TV TO SUIT YOUR PREFERENCES

The double arm can be **extended up to 44 cm** and can recline on its central pivot thanks to its high level of mobility and slim design. This means you can choose whether to position your TV just 12 cm from the wall or have it closer to your bed, sofa or armchair. The perfect view is always within easy reach

#### FIND THE RIGHT ANGLE

The Ekon TV mount **tilts up to 15 degrees**, offering extra convenience to make your viewing experience even more enjoyable. The pivots in the double arm also allow **up to 120° of left-to-right swivelling**, which means that you can always find the right angle. Sit or lie down wherever you like in your room and simply adjust the TV to your position.