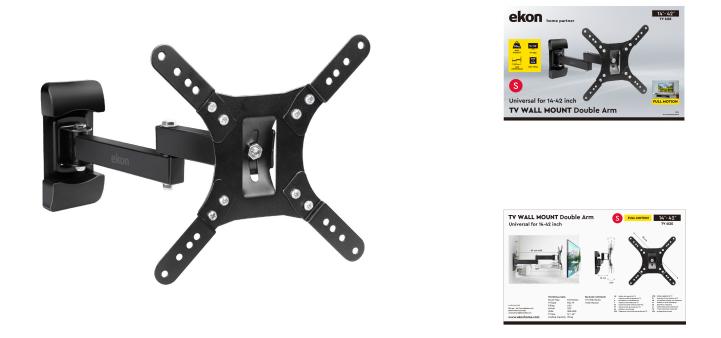

## Double swivel wall mount for TVs from 14 to 42 inches

SKU: ECTVFMOR42INCH20KG

#### **STABILITY AND MOBILITY**

The **Ekon wall mount** is ideal for mounting **14**" **to 42**" **flat screen TVs** using the **VESA standard (200 x 200)**. With a **maximum load capacity of 20 kg**, this mount is ideal for medium-sized televisions. Watching your favourite films and programmes is easier than ever thanks to the highly adjustable metal arm.

#### **KEY FEATURES:**

- for flat screen TVs from 14" to 42", VESA max. 200 x 200 and max. weight 20 kg
- extendable arm reaching up to 44 cm

- pivotable 120°
- tiltable +/- 15°
- metal

### **Technical data**

Arm length: 44 cm Suited for: For TVs up to 42 inches EAN: 8018417322853 Tilt: 15° VESA Dimensions: 200x200 SKU: ECTVFMOR42INCH20KG Weight: 400 g Max. load: 20 KILOg