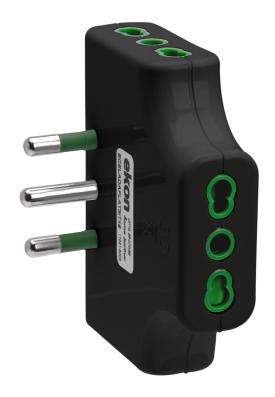

## Triple flat adapter with 3 Italian 2-pin sockets

SKU: ECELADAFLAT3IT16K

### Save space and connect up to 3 devices simultaneously

This **adapter** has been designed to connect up to 3 devices. It is equipped with **3 Italian 2-pin sockets**. By plugging it into an **Italian wall plug**, the adapter will immediately deliver power, allowing you to recharge or power a vacuum cleaner, TV, smartphone or tablet. The **flat design** makes it particularly compact and helps you save space.

#### **Key features:**

- 3 Italian 16 Amp 2-pin sockets
- 16 Amp Italian plug
- flat design

Triple flat adapter with 3 Italian 2-pin sockets SKU: ECELADAFLAT3IT16K

### Technical data

Plug type: Italian

Connector 1: 3 x italian plugs

Color: black

EAN: 8018417435782 SKU: ECELADAFLAT3IT16K

Weight: 250 g