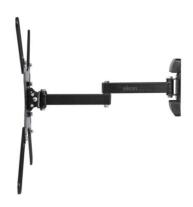

#### ADJUSTABLE AND EXTENDABLE

The mount is equipped with an **arm that can extend up to 44 cm**, swivel up to 120°, and tilt up to **10**°. You can therefore find the best view according to your needs by rotating it from left to right.

#### **KEY FEATURES:**

• Suitable for 20"-60" TVs

• Max. weight: 20 kg

• VESA: 400x400

• Arm extension: up to 44 cm

• Tilt movement: +/-10°