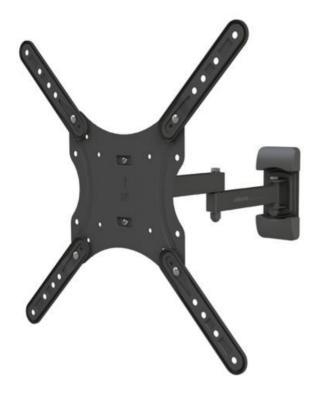

#### CONVENIENT, STABLE, IDEAL FOR YOUR HOME

This full-motion TV mount is ideal for anyone who wants to freely adjust their view.

## FOR A WIDE RANGE OF TELEVISIONS

It is designed for 20" to 60" TVs and can hold a maximum weight of 20 kg.

#### ADJUSTABLE AND EXTENDABLE

The mount is equipped with an **arm that can extend up to 44 cm**, swivel up to 120°, and tilt up to **10**°. You can therefore find the best view according to your needs by rotating it from left to right.

#### **KEY FEATURES:**

• Suitable for 20"-60" TVs

• Max. weight: 20 kg

• VESA: 400x400

• Arm extension: up to 44 cm

• Tilt movement: +/-10°