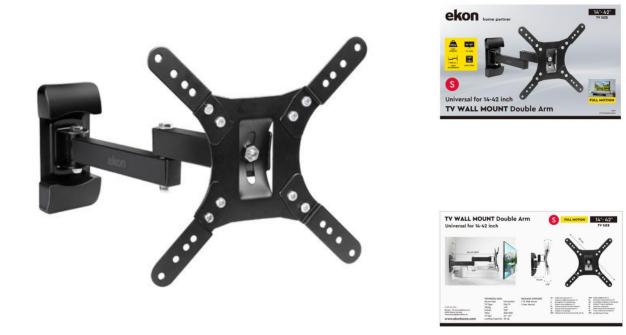

#### STABILITY AND MOBILITY

The **Ekon wall mount** is ideal for mounting 14" to 42" flat screen TVs using the VESA standard (200 x 200). With a maximum load capacity of 20 kg, this mount is ideal for medium-sized televisions. Watching your favourite films and programmes is easier than ever thanks to the highly adjustable metal arm.

#### ADJUST YOUR TV TO SUIT YOUR PREFERENCES

The double arm can be **extended up to 44 cm** and can recline on its central pivot thanks to its high level of mobility and slim design. This means you can choose whether to position your TV just 12 cm from the wall or have it closer to your bed, sofa or armchair. The perfect view is always within easy reach

#### FIND THE RIGHT ANGLE

The Ekon TV mount **tilts up to 15 degrees**, offering extra convenience to make your viewing experience even more enjoyable. The pivots in the double arm also allow **up to 120° of left-to-right swivelling**, which means that you can always find the right angle. Sit or lie down wherever you like in your room and simply adjust the TV to your position.

#### **KEY FEATURES:**

- for flat screen TVs from 14" to 42", VESA max. 200 x 200 and max. weight 20 kg
- extendable arm reaching up to 44 cm
- pivotable 120°
- tiltable +/- 15°
- metal