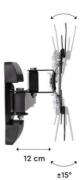

#### ADJUST YOUR TV TO SUIT YOUR PREFERENCES

The double arm can be **extended up to 44 cm** and can recline on its central pivot thanks to its high level of mobility and slim design. This means you can choose whether to position your TV just 12 cm from the wall or have it closer to your bed, sofa or armchair. The perfect view is always within easy reach

#### FIND THE RIGHT ANGLE

The Ekon TV mount **tilts up to 15 degrees**, offering extra convenience to make your viewing experience even more enjoyable. The pivots in the double arm also allow **up to 120° of left-to-right swivelling**, which means that you can always find the right angle. Sit or lie down wherever you like in your room and simply adjust the TV to your position.