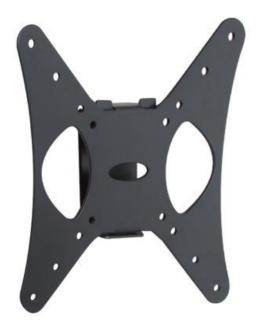

### Fixed support for 14"- 42" TV, load capacity up to 40 kg, VESA 200x200

Easily fix your TV to the support thanks to the set of screws and bolts included in the package. Designed for televisions **between 14"** and 42" in size, this product has a **maximum load capacity of 40 kg**. **VESA 200x200**.

#### Features:

- For TVs with dimensions 14"- 42"
- Max. load capacity: 40 kg
- VESA: 200x200
- Distance from the wall: 2 cm
- Included in the package for fixing the television to the support are 4 M4\*12, 4 M5\*12 and 4 M6\*12 screws

## Technical data

SKU: ECTVFIX42INCH40KG Weight: 463 g Max. load: 40 kg Distance from the wall: 2 cm EAN: 8018417276743

GPSR: The product must not be used by children or by people unable to understand the potential risks., Packaging of the item subject to the "Green Dot" recycling system, The item packaging is recyclable VESA Dimensions: 200x200