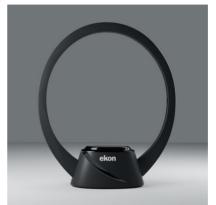

# Indoor TV aerial with 1-band reception SKU: ECTVANTCIRCLE

### Watch TV without a satellite dish

### Portable and suitable for any interior

The **indoor TV aerial** is the ideal accessory **for watching TV** in your **camper** or any other place where a satellite dish connection is not available. Connect the **integrated aerial cable** to the **TV** or **decoder**: the aerial will transmit the audio-visual signal. Its compact design makes it **easy to take anywhere** in a briefcase, backpack or trolley.

## Key features:

- for indoor use
- with built-in aerial cable for TV or digital terrestrial connection
- portable
- power supply via IEC cable
- does not interfere with the Internet signal
- transmission standard: DVB-T/T2 T-Terrestrial, Full HD television, local digital UHF signal