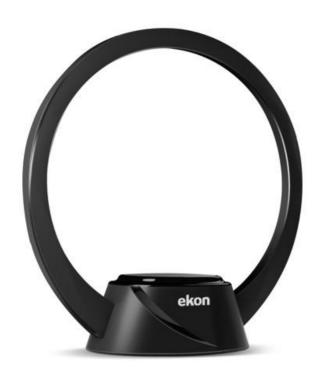

# Indoor TV aerial with 1-band reception SKU: ECTVANTCIRCLE

### Watch TV without a satellite dish

### Portable and suitable for any interior

The **indoor TV aerial** is the ideal accessory **for watching TV** in your **camper** or any other place where a satellite dish connection is not available. Connect the **integrated aerial cable** to the **TV** or **decoder**: the aerial will transmit the audio-visual signal. Its compact design makes it **easy to take anywhere** in a briefcase, backpack or trolley.

## Key features:

- for indoor use
- with built-in aerial cable for TV or digital terrestrial connection
- portable
- power supply via IEC cable
- does not interfere with the Internet signal
- transmission standard: DVB-T/T2 T-Terrestrial, Full HD television, local digital UHF signal