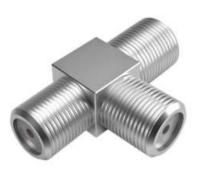

### Satellite Splitter featuring a single Type F female to 2 Type F female connectors

Equipped with a Type F female socket, this *satellite splitter* also has two female Type F outputs. This allows you to connect two cables, and to transmit signals to a pair of TVs. Practical and ergonomically designed, it is also easy to grip thanks to the knurled casing on both sides.

#### Features:

- Connectors: Type F female
- Anti-slip knurled casing

Type F Satellite Splitter SKU: ECSATSPLIT1F2F