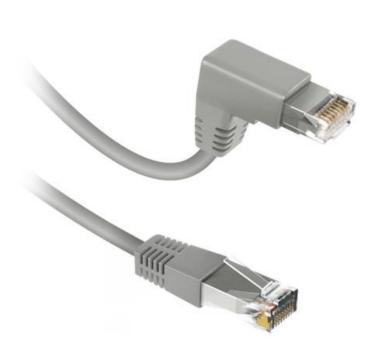

### The ideal network cable to connect your PC to the network or modem

This *network cable* is equipped with **two male-male RJ45 connectors** respectively from **90° and 180°**. This particular feature allows you to use it even in the tightest and narrowest places. Data transfer is 10 Gb per second: you will always enjoy the maximum speed offered by the network. There **length of 3 meters** ensures its connection even over a large distance.

#### Features:

- 90° and 180° male male RJ45 connectors
- CAT 6: 10Gbps and 250Mhz
- length: 3 metres