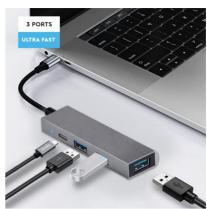

### **CONNECT UP TO 4 DEVICES AT THE SAME TIME**

This HUB allows you to connect **up to 4 devices at the same time**. Connect it to a PC, laptop or MacBook through the **integrated cable** with **USB-C** connector and immediately use a **mouse**, **USB sticks**, a **keyboard** and a **charging cable** – always without a glitch.

## THE USB 3.0 PORT

Is equipped with 3 USB-A 3.0 ports and 1 USB-C 2.0 port. While the USB-C port transfers data at 480 MB per second, the USB-A ports are distinguished by their data transfer speed of up to 5 GB per second. Transfer images, videos, documents and music to your devices quickly.

#### **DISTINCTIVE FEATURES:**

- 4 USB ports: 3 USB-A 3.0 ports and 1 USB-C 2.0 port
- transfer speed of USB-C 2.0 ports: 480 MBps
- transfer speed of USB-A 3.0 ports: 5 GBps
- size: 10 x 2.5 cm
- length of the USB-C power cable: 10 cm
- metallic finish