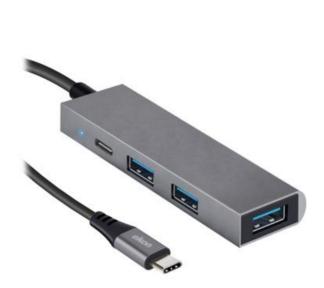

# HUB with 3 USB-A ports, 1 USB-C port and USB-C power cable

SKU: ECITHUBTC34USBIN

### **CONNECT UP TO 4 DEVICES AT THE SAME TIME**

This HUB allows you to connect **up to 4 devices at the same time**. Connect it to a PC, laptop or MacBook through the **integrated cable** with **USB-C** connector and immediately use a **mouse**, **USB sticks**, a **keyboard** and a **charging cable** – always without a glitch.

## THE USB 3.0 PORT

Is equipped with 3 USB-A 3.0 ports and 1 USB-C 2.0 port. While the USB-C port transfers data at 480 MB per second, the USB-A ports are distinguished by their data transfer speed of up to 5 GB per second. Transfer images, videos, documents and music to your devices quickly.