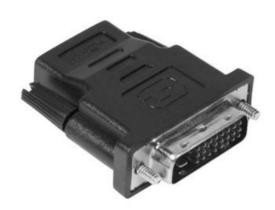

### Male DVI-D to female HDMI adapter, black

This **adapter** allows audio-video transmission from a device equipped with a **male DVI-D port** (decoder, monitor, DVD, PC) to a device with a **female HDMI port** (TV, second monitor, projector). This way, you can plug the HDMI cable into a dedicated port to easily see photos, videos and films on your TV, monitor or projector screen.

#### **FEATURES:**

- male DVI-D connector
- female HDMI connector
- gold plating

Color: black Connector 1: DVI-D Male