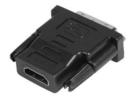

### Male DVI-D to female HDMI adapter, black

This **adapter** allows audio-video transmission from a device equipped with a **male DVI-D port** (decoder, monitor, DVD, PC) to a device with a **female HDMI port** (TV, second monitor, projector). This way, you can plug the HDMI cable into a dedicated port to easily see photos, videos and films on your TV, monitor or projector screen.

#### **FEATURES:**

- male DVI-D connector
- female HDMI connector
- gold plating

Color: black Connector 1: DVI-D Male