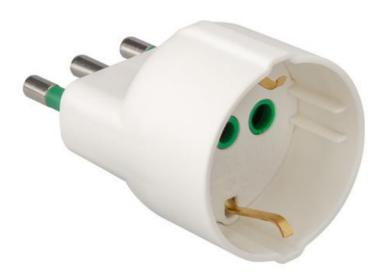

## If you have an Italian wall socket and want to connect a device with an Italian-German plug, this adapter is exactly what you need

This **adapter** has been designed to connect a device with an **Italian-German** plug. By plugging it into an **Italian wall plug**, the adapter will immediately deliver power, allowing you to recharge or power a vacuum cleaner, TV, smartphone or tablet. It is small in size: it can easily fit into a bedside table, backpack, or handbag.

#### Key features:

- Italian-German 16 amp socket
- Italian plug from 16 amps

Color: white

Plug type: Italian Connector 1: italian-german