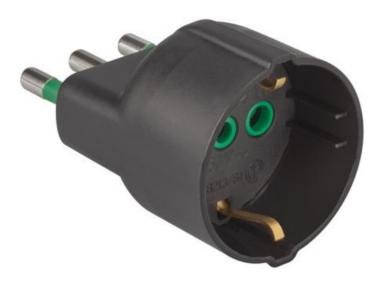

# Simple adapter with Italian/German socket SKU: ECELXADAPTSCHU16K

# If you have an Italian wall socket and want to connect a device with an Italian-German plug, this adapter is exactly what you need

This **adapter** has been designed to connect a device with an **Italian-German** plug. By plugging it into an **Italian wall plug**, the adapter will immediately deliver power, allowing you to recharge or power a vacuum cleaner, TV, smartphone or tablet. It is small in size: it can easily fit into a bedside table, backpack, or handbag.

#### Key features:

- Italian-German 16 amp socket
- Italian plug from 16 amps