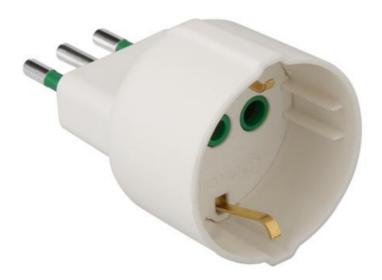

## If you have an Italian wall socket and want to connect a device with an Italian-German plug, this adapter is exactly what you need

This **adapter** has been designed to connect a device with an **Italian-German** plug. By plugging it into an **Italian wall plug**, the adapter will immediately deliver power, allowing you to recharge or power a vacuum cleaner, TV, smartphone or tablet. It is small in size: it can easily fit into a bedside table, backpack, or handbag.

#### Key features:

- Italian-German 16 amp socket
- Italian plug from 10 amps

Color: white

Plug type: Italian Connector 1: italian-german