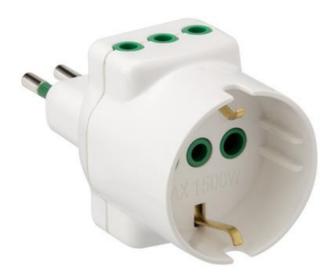

#### To connect up to 3 devices simultaneously

This **adapter** has been designed to connect up to 3 devices. It is equipped with **1 Italian-German plug** and **2 italian plugs**. By plugging it into an **Italian wall plug**, the adapter will immediately deliver power, allowing you to recharge or power a vacuum cleaner, TV, smartphone or tablet. It is small in size: it can easily fit into a bedside table, backpack, or handbag.

#### Key features:

- 1 Italian-German 16 amp socket
- 2 Italian 10 amp sockets
- Italian plug from 10 amps

Color: white

Plug type: Italian
Connector 1: 2 x italian plugs, italian-german