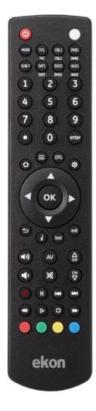

# Remote control, compatible with TV and Smart TV to control up to 12 devices, made in ABS, transmission range over 8 metres

This *universal multi-brand remote control* is suitable for controlling up to **12 devices**: your TV/Smart TV and other devices such as DVD/Blue Ray players, VCRs or decoders.

#### Features:

- Universal multi-brand
- Favourite settings
- Mode switch
- Material: ABS
- Operating range: over 8 metres
- Batteries: 2 AAA (not included)