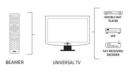

# Remote control, compatible with TV and Smart TV to control up to 12 devices, made in ABS, transmission range over 8 metres

This *universal multi-brand remote control* is suitable for controlling up to **12 devices**: your TV/Smart TV and other devices such as DVD/Blue Ray players, VCRs or decoders.