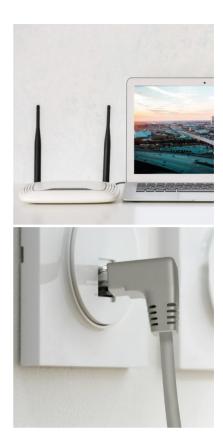

### The ideal network cable to connect your PC to the network or modem

This *network cable* is equipped with **two male-male RJ45 connectors** respectively from **90° and 180°**. This particular feature allows you to use it even in the tightest and narrowest places. Data transfer is 10 Gb per second: you will always enjoy the maximum speed offered by the network. There **length of 1.8 meters** ensures its connection even over a large distance.