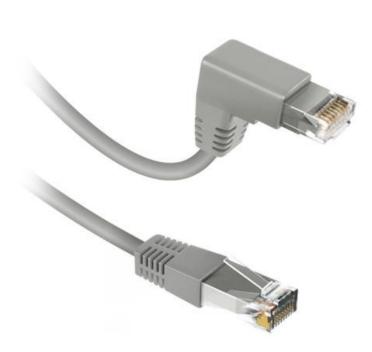

# Network cable with 90° and 180° RJ45 connectors

SKU: ECITLAN90C618G

### The ideal network cable to connect your PC to the network or modem

This *network cable* is equipped with **two male-male RJ45 connectors** respectively from **90° and 180°**. This particular feature allows you to use it even in the tightest and narrowest places. Data transfer is 10 Gb per second: you will always enjoy the maximum speed offered by the network. There **length of 1.8 meters** ensures its connection even over a large distance.

#### Features:

- 90° and 180° male male RJ45 connectors
- CAT 6: 10Gbps and 250Mhz
- length: 1.8 metres