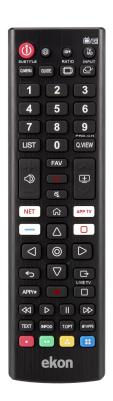

## Remote control compatible with LG HD, LED, LCD TVs, made from ABS, transmission range more than 8 metres

This *remote control for LG HD, LCD, LED TVs* is ready for immediate use and **requires no installation**.

The operating range **exceeds 8 metres**: you can safely use this accessory even at a distance. It is made in **high-quality ABS** making it strong and durable.

It is also equipped with a **dedicated** key for **viewing streaming apps**.

Features:

- For LG HD, LED, LCD TVs
- No installation, ready for use
- Material: ABS
- Operating range: more than 8 metres
- Batteries: 2 AAA (not included)

Remote control for LG TV SKU: ECREMOTELG