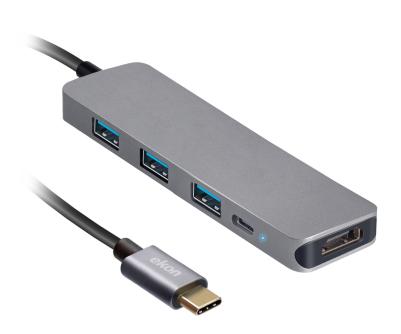

# Aluminium hub with 3 USB 3.0 ports, USB-C output up to 100W, HDMI port for 4K Ultra HD

SKU: ECITHUBHDMI4USBIN

# Connect 3 peripherals to your laptop or pc, charge your device up to 100W or connect a monitor to take advantage of 4K Ultra HD resolution

This **multiport hub** in aluminium is an extremely versatile accessory. Connects to your compatible pc / laptop / phone thanks to the **USB-C** connector, which has a cable of just 10 cm in length.

With three USB-A 3.0 ports, you can connect peripheral devices such as a pen drive, mouse and keyboard. The data speed is around **5 Gbps** which means you can transfer large amounts of files in a matter of moments from one device to another.

The multi-port HUB can receive a **maximum power of 100W**. This way, you can even power your laptop, notebook, compatible PC through the USB-C port.

The **HDMI female port** allows connection to another monitor or TV: you can take full advantage of the **4K Ultra HD** technology and watch live videos or programs in high resolution.

#### **FEATURES:**

- USB-C cable to connect the hub to your pc / laptop
- 100W Power Delivery
- 3xUSB 3.0 for peripherals such as mice, keyboards and pen drives
- $\bullet$  HDMI port to connect a monitor / TV and take advantage of 4K Ultra HD 30hz
- Aluminium housing
- Data rate: 5 Gbps