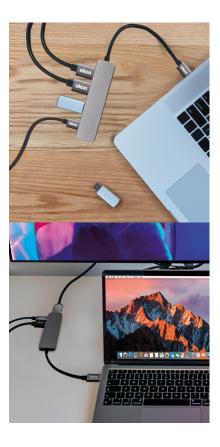

# Connect 3 peripherals to your laptop or pc, charge your device up to 100W or connect a monitor to take advantage of 4K Ultra HD resolution

This **multiport hub** in aluminium is an extremely versatile accessory. Connects to your compatible pc / laptop / phone thanks to the **USB-C** connector, which has a cable of just 10 cm in length.

With three USB-A 3.0 ports, you can connect peripheral devices such as a pen drive, mouse and keyboard. The data speed is around **5 Gbps** which means you can transfer large amounts of files in a matter of moments from one device to another.

The multi-port HUB can receive a **maximum power of 100W**. This way, you can even power your laptop, notebook, compatible PC through the USB-C port.

The **HDMI female port** allows connection to another monitor or TV: you can take full advantage of the **4K Ultra HD** technology and watch live videos or programs in high resolution.