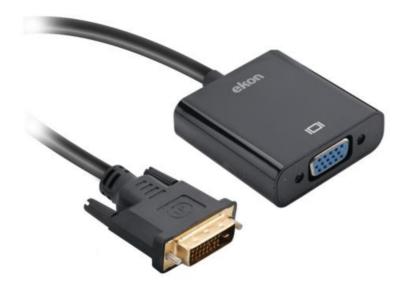

# DVI-D male to VGA female adapter

SKU: ECVADVIVGACABLEK

## Connect your PC or laptop to monitors and projectors quickly and easily!

Versatile connection between devices
The DVI-D to VGA adapter is the ideal solution for connecting your PC or laptop with DVI-D output to monitors, projectors or TVs equipped with VGA input. Thanks to the DVI-D male and VGA female connector, you can easily transmit the video signal from your devices to older screens and projectors, ensuring compatibility and transmission quality.

### What characterises it:

- 1 DVI-D male connector
- 1 VGA female connector
- Ideal for connecting PCs/laptops to projectors or monitors/TVs
- 12cm long
- PVC coated