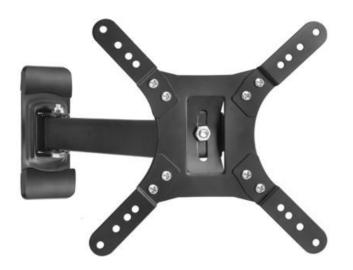

#### MOBILE

**Ekon TV walls mounts are** designed for 14" to 42" flat screens and VESA 200 x 200. The single arm allows for optimal mobility and gives you the ability to adjust a TV weighing up to 20 kg to exactly the position you want.

#### **EXTENDABLE**

The **single metal arm**can **extend up to 28 cm:** perfect if you have limited space but also want to adjust your TV so you can better watch a film.

#### **PIVOTABLE AND TILTABLE**

The **pivot pins can be pivoted up to 120°** and **tilted up to 15°**, ensuring the mount not only provides a great range of movement, but also optimal visual control. Whether you're lying down or sitting on a bed, sofa or armchair, you'll always have the perfect view of your favourite programmes.

#### **DEFINING FEATURES:**

- for flat screen TV from 14" to 42", VESA max 200 x 200 and max weight 20 kg
- arm extendable from 9 to 28 cm
- pivotable 120 degrees
- tiltable +/- 15 degrees
- metal