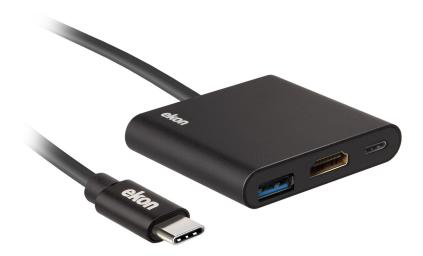

# Adapter with 1 female HDMI port, 1 female Type-C port, 1 female USB port, 1 male Type-C connector

This *multi-port adapter* is suitable for connecting three different types of devices to your PC or laptop.

The hub is equipped with a Type-C male connector and three female ports: HDMI, Type-C, USB.

It is therefore possible to connect multiple devices such as external storage devices, televisions, projectors and smartphones equipped with male connectors.

#### Features:

- Type-C male connector
- HDMI, Type-C, USB female ports
- Anti-kink protection

3 in 1 multiport hub, HDMI - USB - Type-C female SKU: ECITTYCUSBHDMITYC

### Technical data

Connector 1: USB Type C male

Connector 2: HDMI female, Type C female, USB B Female

EAN: 8018417277566 SKU: ECITTYCUSBHDMITYC

Weight: 46 g