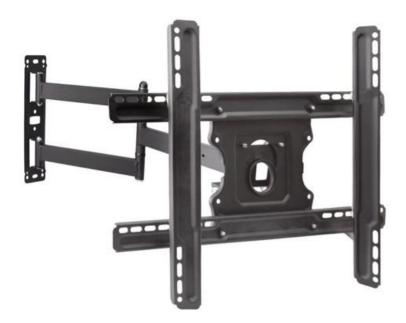

# Adjustable support for 32"- 75" TV with double arm extendable up to 54 cm, load capacity up to 50 kg, VESA 600x400

This adjustable TV support is perfect for those who want to adjust the view of their device at will.

It is designed for televisions between 32" and 75" in size and has a maximum load capacity of 50 kg. VESA 600x400.

The support is fitted with a **double arm that can be extended up to 54 cm** with rotating hinges up to 120°, and the guaranteed inclination is **10**°. You can thus choose the most comfortable view according to your needs, rotating it from left to right.

#### Features:

- For TVs with dimensions 32"- 75"
- Max. load capacity: 50 kg
- VESA: 600x400
- Arm extension: up to 54 cm
- Inclination: +/-10°
- Distance from wall: 10 cm with arm folded
- Included in the package for fixing the television to the support are 4 M5\*14, 4 M6\*14, 4 M8\*14, 8 M6x10 and 1 M4 screws