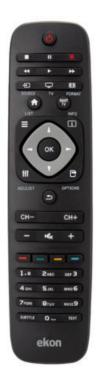

# Remote control for Philips SKU: ECREMOTEPHIL

#### Remote control compatible with Philips LED and LCD TVs, made in ABS, transmission range more than 8 metres

This *remote control for Philips LCD and LED TVs* is immediately ready to use and *requires no installation*.

With an operating range of **more than 8 metres**, you can easily use this accessory from a distance. It is made in **quality ABS** that gives the device strength and durability.

#### Features:

- For Philips LED and LCD TVs
- No installation, immediately operable
- · Material: ABS
- Operating range: more than 8 metres
- Batteries: 2 AAA (not included)