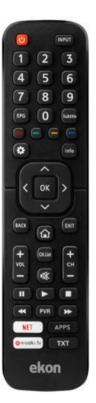

#### Apps and streaming services at the press of a button

This Hisense TV\* remote control offers easy access to all the options you need: changing between channels, adjusting the volume, teletext and much more. It is also great for Smart TVs: take direct shortcuts to your apps and streaming services from your remote control.

#### No installation required

Once you put in the batteries (2 AAAs), the universal remote control is immediately ready for use with no installation. Start watching your favourite shows right away.

#### Sturdy design with an operating range of up to 8 metres

Made from high-quality ABS, it is durable and long-lasting. Furthermore, the operating range of 8 metres ensures comfort and practicality.

\*Check the compatible models on the packaging

#### Key features:

- for Hisense TVs and Smart TVs
- no installation required
- shortcuts for apps and streaming services
- operating range: 8 metres
- batteries: 2 AAA batteries (not included)