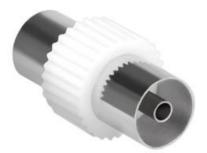

## 9.5 mm female - female coaxial antenna adapter

This practical and functional antenna adapter allows you to connect two SAT cables together and will help in any cases where your TV is too far away from the satellite aerial socket. Easy to use, it comes with two 9.5 mm female adapters, while the practical milled casing also allows a better grip.

Features:

- Two 9.5 mm female female connectors
- Milled casing for extra grip

Female - female coaxial antenna adapter SKU: ECANADATFF