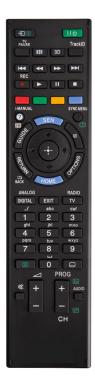

# Remote control compatible with Sony LED and LCD HD TVs, made in ABS, transmission range more than 8 metres

This **remote control for Sony LCD and LED HD TVs** is immediately ready to use and **requires no installation**.

With an operating range of **more than 8 metres**, you can easily use this accessory from a distance. It is made in **quality ABS** that gives the device strength and durability.

#### Features:

- For Sony LED and LCD HD TVs
- No installation, immediately operable
- Material: ABS
- Operating range: more than 8 metres
- Batteries: 2 AAA (not included)

Remote control for Sony SKU: ECREMOTESONY

### Technical data

Operative range: over 8 metres Battery: 2xAAA (not included)

Material: ABS

Suited for: For Sony LED and LCD HD TVs

EAN: 8018417278631 SKU: ECREMOTESONY

Weight: 64 g